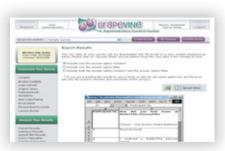

## **Export to PDF, Excel or SPSS**

Export your survey data to PDF, excel or SPSS for Custom Analysis.