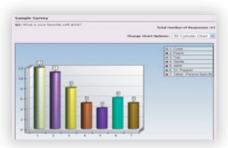

## **Advanced Graphing**

Analyze your results by generating pie, line, bar, column and stack column graphs.