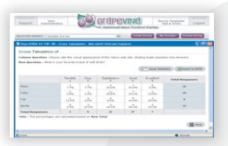

#### **Cross Tabulation**

Do extensive demographic profiling – compare responses by gender, age, location, income levels, etc.